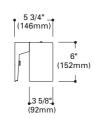

## WALL MOUNT

Lamp:

H1313 Downlight with Coilex Baffle

Finish: White (P), Bronze (BZ)

65W BR30

H1314 Downlight with Coilex Baffle

Finish: White (P), Bronze (MB)

**Lamp:** 150W BR40

Notes: UL Damp Location Listed